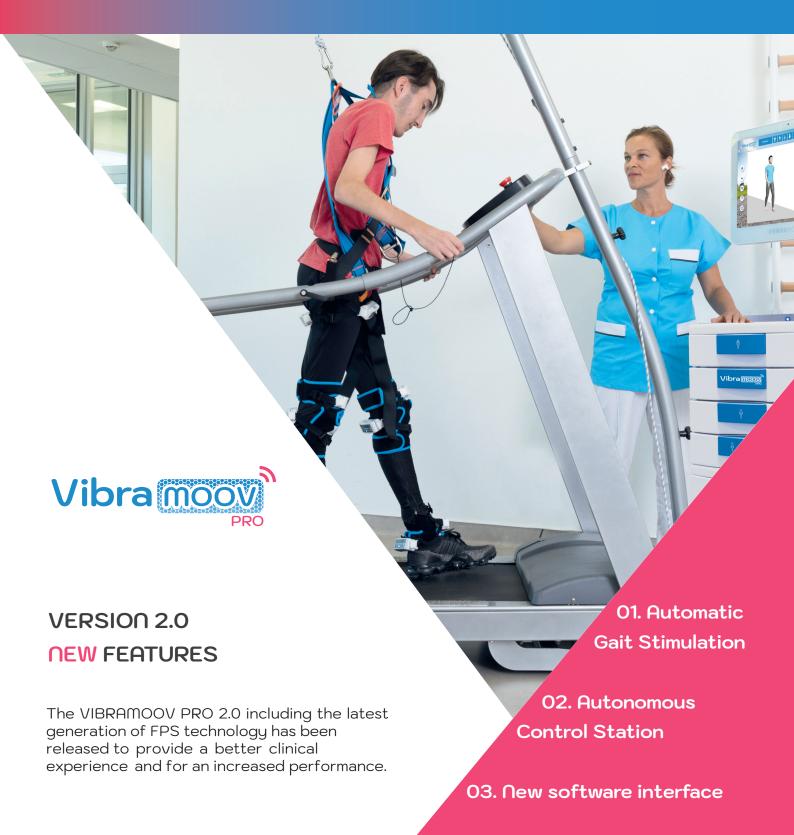

www.technoconcept.com

04. New FPS stimulators

The version 2.0 of Vibramoov Pro includes the latest improvements of the FPS technology through a new software interface and hardware updates.

### 4. NEW FPS STIMULATORS

- New motors technology for increased FPS efficiency
- Increased mechanical strength
- Digital display for stimulator ID
- Optimization of battery life duration