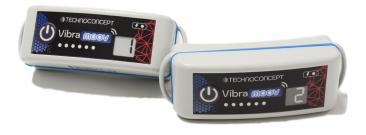

### 4. NEW FPS STIMULATORS

- New motors technology for increased FPS efficiency
- Increased mechanical strength
- Digital display for stimulator ID
- Optimization of battery life duration