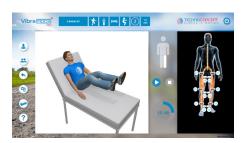

#### 1. AUTOMATIC GAIT STIMULATION

- FPS stimulation triggered by walking speed automatic detection
- Real-time FPS adaptation to patient's current walking speed
- Overground or on a treadmill

## 3. NEW SOFTWARE INTERFACE

- Therapist database with secured access
- New user interface
- New clinical assessment follow-up