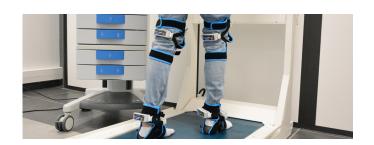

#### 1. AUTOMATIC GAIT STIMULATION

- FPS stimulation triggered by walking speed automatic detection
- Real-time FPS adaptation to patient's current walking speed
- Overground or on a treadmill